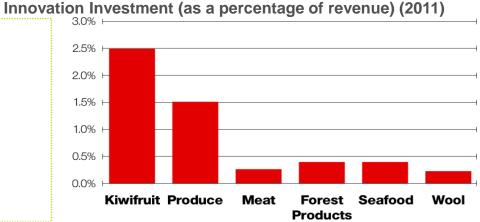

ave occurred to date?
- How do we know we are going in the right direction?



# **NZ Kiwifruit Industry**

- Worlds largest kiwifruit marketer
- 2,700 growers
- 14,000 hectares
- 53 markets
- Recognised ZESPRI Brand
- Global revenue NZ\$1.3b
- 330,000 tonnes /
  100,000 trays





# The Zespri Brand family







# Global kiwifruit sales by Zespri





# 10-year growth rate









#### NZ Kiwifruit cannot win the

# price war

Cost per tray of Hayward delivered to Spain





# Zespri's long-term strategy





# The Zespri Model – how does it deliver?

- Creates the advantage of scale
- Onshore competition but offshore collaboration
- Specialisation
- Direct line from the customer to the grower
- Funds and consolidates industry investment





# Innovation investment: soil to spoon









#### **ZESPRI New Cultivars**

**Breeding Programme Overview** 









Female seedlings

100,000+ Seedlings

#### Clonal Trials

47 NewCultivars

### Block Trials

- 2 Red
- 2 GOLD
- 1 GREEN

### License

#### Release

- Early GOLD
- Sweet GREEN
- •Late GOLD









## **Orchard Productivity**









#### **Evidence of Growth**

Kiwifruit Export Yield – per hectare



#### Kiwifruit Trays – per hectare



Source: Statistics NZ, NZIER Source: ZESPRI



## **Green quality costs**





# Growth through the decade



9.8% compound average growth rate (CAGR)

Source: Statistics NZ, ZESPRI





# As a result, New Zealand has built the global category...



Source: World Kiwifruit Review 2010

# QUESTIONS?