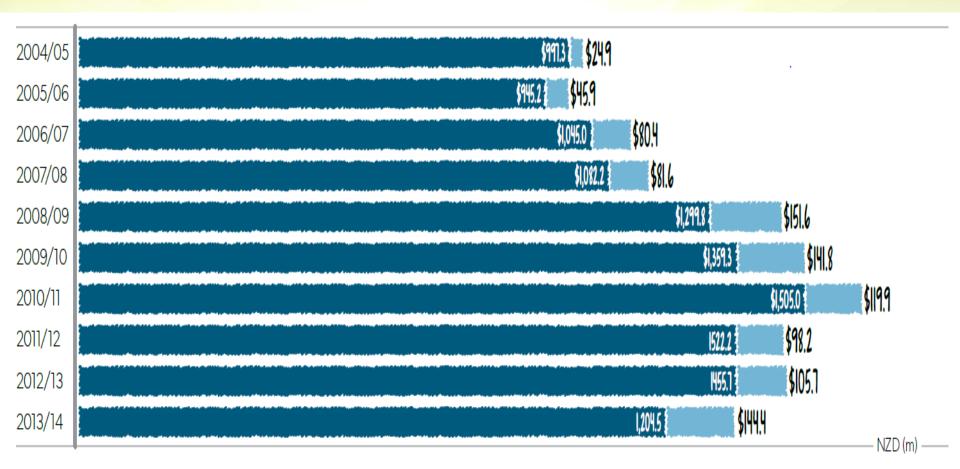

# Global kiwifruit sales by Zespri

# Growth through the decade

9.8% compound average growth rate (CAGR)

Source: Statistics NZ, ZESPRI