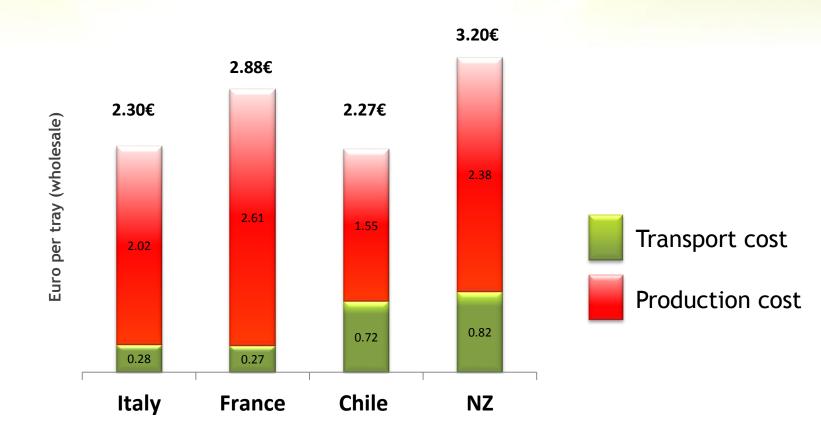

#### NZ Kiwifruit cannot win the

# price war

Cost per tray of Hayward delivered to Spain