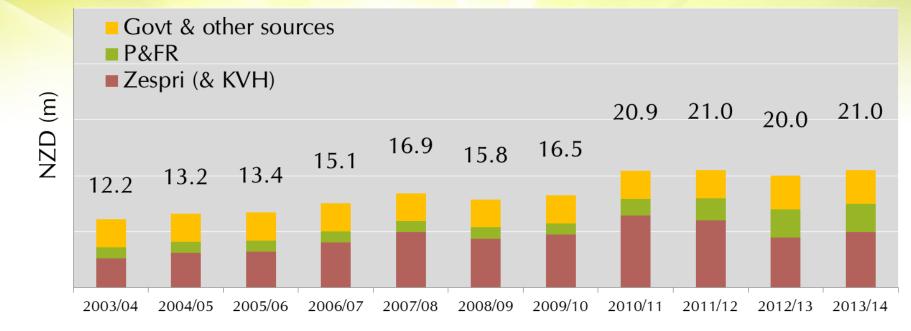

ts have occurred to date?
- How do we know we are going in the right direction?



# **NZ Kiwifruit Industry**

- Worlds largest kiwifruit marketer
- 2,700 growers
- 14,000 hectares
- 53 markets
- Recognised ZESPRI Brand
- Global revenue NZ\$1.3b
- 330,000 tonnes /
  100,000 trays





# The Zespri Brand family







# Global kiwifruit sales by Zespri





# 10-year growth rate









#### NZ Kiwifruit cannot win the

# price war

Cost per tray of Hayward delivered to Spain





# Zespri's long-term strategy





# The Zespri Model – how does it deliver?

- Creates the advantage of scale
- Onshore competition but offshore collaboration
- Specialisation
- Direct line from the customer to the grower
- Funds and consolidates industry investment





# Innovation investment: soil to spoon









#### **ZESPRI New Cultivars**

**Breeding Programme Overview** 









Female seedlings

100,000+ Seedlings

#### Clonal Trials

47 NewCultivars

### Block Trials

- 2 Red
- 2 GOLD
- 1 GREEN

### License

#### Release

- Early GOLD
- Sweet GREEN
- •Late GOLD









## **Orchard Productivity**









#### **Evidence of Growth**

Kiwifruit Export Yield – per hectare



#### Kiwifruit Trays – per hectare



Source: Statistics NZ, NZIER Source: ZESPRI



## **Green quality costs**





# Growth through the decade



9.8% compound average growth rate (CAGR)

Source: Statistics NZ, ZESPRI





# As a result, New Zealand has built the global category...



Source: World Kiwifruit Review 2010

# QUESTIONS?